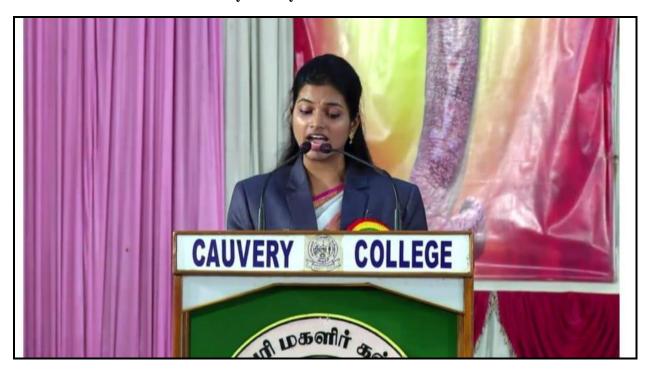

**NAAC - Cycle IV SSR** 

**CRITERION V** 

Union Installation Ceremony on 05.09.2020 at O.P. Ramasamy Reddiyar Auditorium

Ms. Roja Sri of III Biotechnology sworn in as the President during the union installation at O.P. Ramasamy Reddiyar Auditorium on 05.09.2020