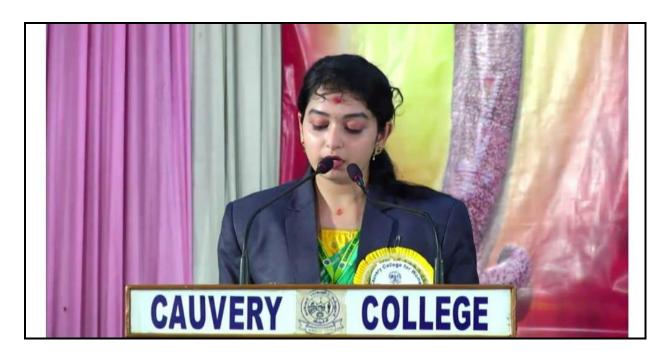

**NAAC - Cycle IV SSR** 

**CRITERION V** 

Ms.Roja Sri (III Biotechnology) taking oath on Union Installation ceremony at O.P. Ramasamy Reddiyar Auditorium on 05.09.2020

Ms. Kowsalya Kannan was elected as the General Secretary and taking oath on Union Installation programme at O.P. Ramasamy Reddiyar Auditorium on 05.09.2020