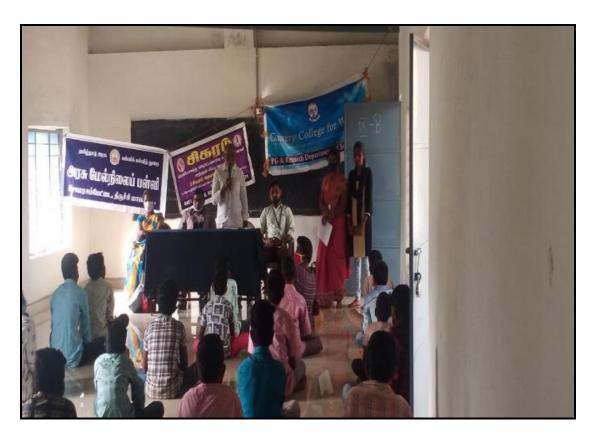

## **INVITATION**

**CRITERION V** 

Mobile Addiction and need of wearing Mask in Covid -19 conducted on 13.03.2021 at Govt. Girls Higher Secondary School, Townhall, Trichy

Awareness Programme on Lack of Confidence conducted on 18.03.2021 at Govt. Girls Higher Secondary School, Townhall, Trichy