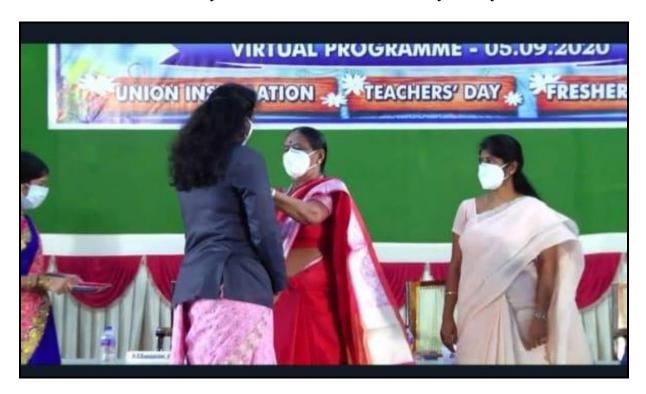

## **Union Installation Programme (Sep, 05, 2020)**

The union Installation programme was held on 5<sup>th</sup> Sep, 2020 and the elected members took oath in their responsible portfolios. Thiru. N. Nallusamy, Former Minister, Govt. of Tamil Nadu, Patron & Founder Trustee, Reddy Educational Trust, presided over the function as chief Guest and highlighted the importance of becoming leaders of the future generation. Following the chief guest address all the nominated office bearers took oath to perform their duties for the college. Chief Guest Thiru N. Nallusamy presented and honoured all the office bearers with badges for their portfolios.

**NAAC - Cycle IV SSR** 

**CRITERION V** 

Ms.Roja Sri (III Biotechnology) taking oath on Union Installation ceremony at O.P. Ramasamy Reddiyar Auditorium on 05.09.2020

Ms. Kowsalya Kannan was elected as the General Secretary and taking oath on Union Installation programme at O.P. Ramasamy Reddiyar Auditorium on 05.09.2020

#### STUDENT UNION ACTIVITIES

Ms. Gnana Malika was elected as the Treasurer and taking oath on union Installation ceremony at O.P. Ramasamy Reddiyar Auditorium on 05.09.2020