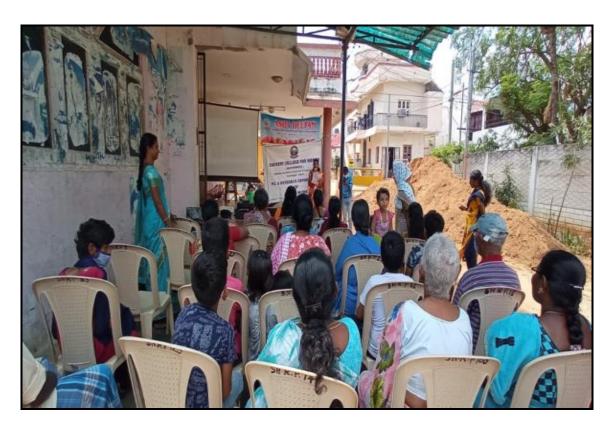

## Programme Title: Commemoration of World Social Work Day 2021

Students from PG & Research Department of Social Work and Student council members organized many Awareness programmes related to children, Women in the community to realize and make them to solve their own problems in the Society. The details of Activities for 2020-2021 given below.

Awareness programme on Women Empowerment conducted on 09.11.2020