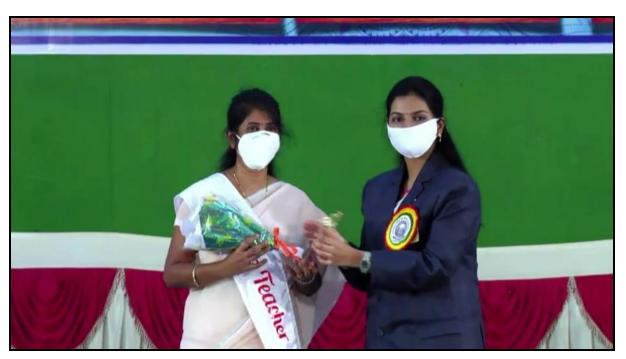

#### STUDENT UNION ACTIVITIES

Ms. Gnana Malika was elected as the Treasurer and taking oath on union Installation ceremony at O.P. Ramasamy Reddiyar Auditorium on 05.09.2020