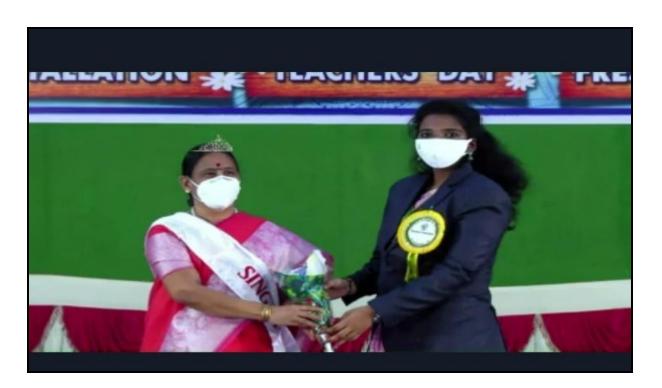

**NAAC - Cycle IV SSR** 

**CRITERION V** 

Union Installation Ceremony on 05.09.2020 at O.P. Ramasamy Reddiyar Auditorium

Ms. Roja Sri of III Biotechnology sworn in as the President during the union installation at O.P. Ramasamy Reddiyar Auditorium on 05.09.2020

**NAAC - Cycle IV SSR** 

**CRITERION V** 

Ms.Roja Sri (III Biotechnology) taking oath on Union Installation ceremony at O.P. Ramasamy Reddiyar Auditorium on 05.09.2020

Ms. Kowsalya Kannan was elected as the General Secretary and taking oath on Union Installation programme at O.P. Ramasamy Reddiyar Auditorium on 05.09.2020