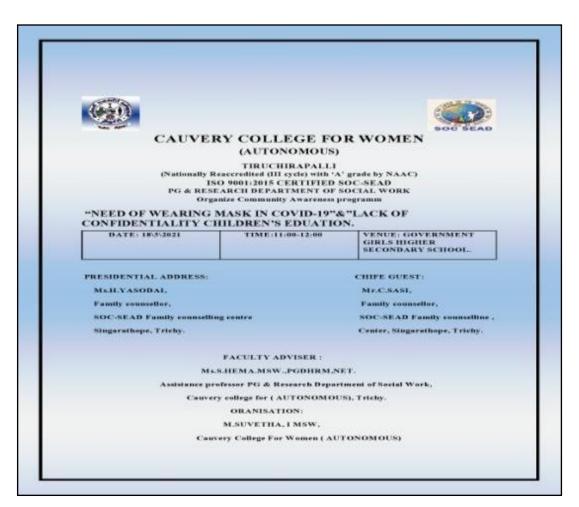

## **INVITATION**

**CRITERION V** 

Mobile Addiction and need of wearing Mask in Covid -19 conducted on 13.03.2021 at Govt. Girls Higher Secondary School, Townhall, Trichy

Awareness Programme on Lack of Confidence conducted on 18.03.2021 at Govt. Girls Higher Secondary School, Townhall, Trichy