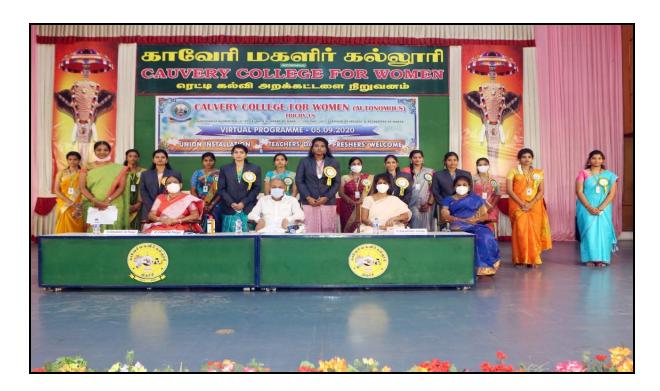

## **Union Installation Programme (Sep, 05, 2020)**

The union Installation programme was held on 5<sup>th</sup> Sep, 2020 and the elected members took oath in their responsible portfolios. Thiru. N. Nallusamy, Former Minister, Govt. of Tamil Nadu, Patron & Founder Trustee, Reddy Educational Trust, presided over the function as chief Guest and highlighted the importance of becoming leaders of the future generation. Following the chief guest address all the nominated office bearers took oath to perform their duties for the college. Chief Guest Thiru N. Nallusamy presented and honoured all the office bearers with badges for their portfolios.

**NAAC - Cycle IV SSR** 

**CRITERION V** 

Union Installation Ceremony on 05.09.2020 at O.P. Ramasamy Reddiyar Auditorium

Ms. Roja Sri of III Biotechnology sworn in as the President during the union installation at O.P. Ramasamy Reddiyar Auditorium on 05.09.2020