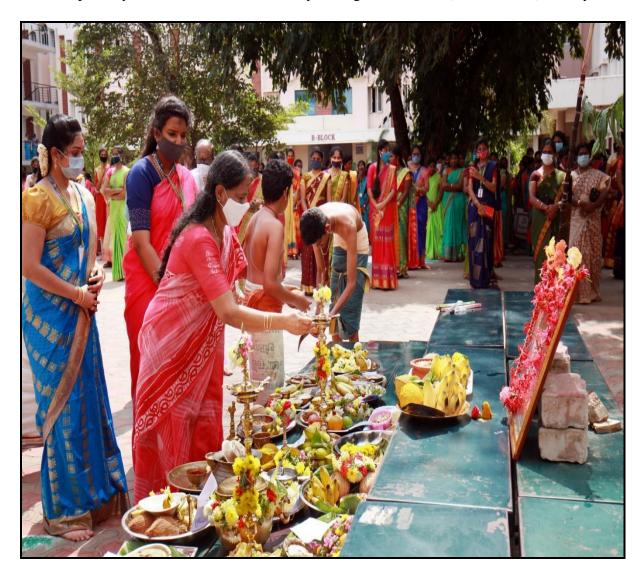

# Pongal Day Celebration (Jan 22<sup>nd</sup>, 2021)

The student Union, organized the Pongal a traditional manner in the College with the help of Executive members of all the Departments. Rangoli, Pookolam, Padikolam and Chikukolam competitions were organized with relevance to tamil Kalacharam in view of the Pongal Celebrations. All the Departments, cultural club (Wings) and student union were encouraged to cook sweet Pongal during the celebrations. Finally the winners of all the kolam competitions were announced by Judges. The neat and best presented lot number was awarded prize by the Exnora Club of Cauvery College for Women (Autonomous), Trichy.

Dr. Mrs. V. Sujatha, Principal lighting the lamp by on Pongal Day celebration at college campus on 22.01.2021

i de la constanta de la consta

NAAC Accreditation III Cycle : A Grade (CGPA 3.41 out of 4) Tiruchirappalli - 620018, Tamil Nadu, India