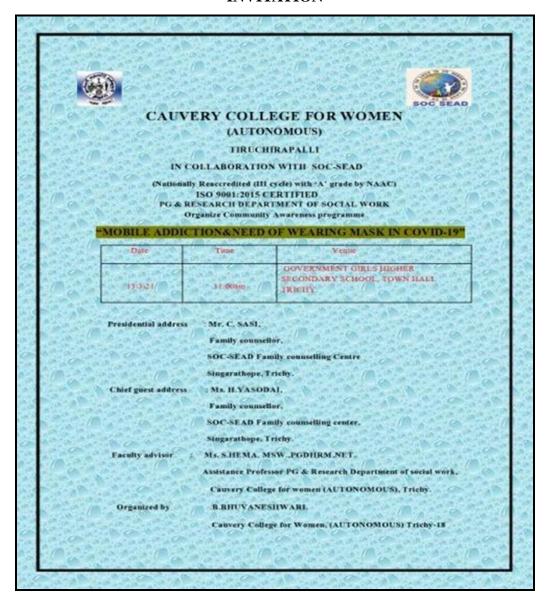

## **INVITATION**

**CRITERION V** 

Mobile Addiction and need of wearing Mask in Covid -19 conducted on 13.03.2021 at Govt. Girls Higher Secondary School, Townhall, Trichy

Awareness Programme on Lack of Confidence conducted on 18.03.2021 at Govt. Girls Higher Secondary School, Townhall, Trichy