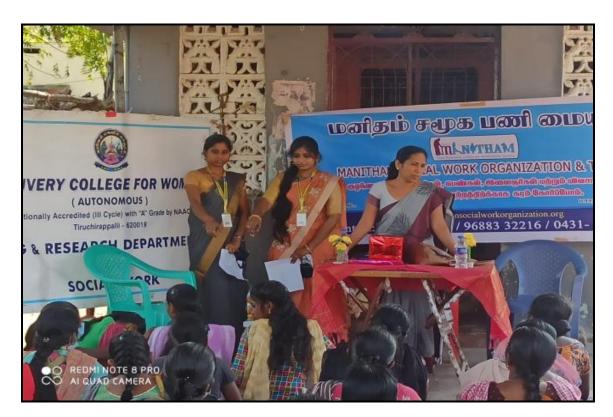

## Programme Title: Commemoration of World Social Work Day 2021

Students from PG & Research Department of Social Work and Student council members organized many Awareness programmes related to children, Women in the community to realize and make them to solve their own problems in the Society. The details of Activities for 2020-2021 given below.